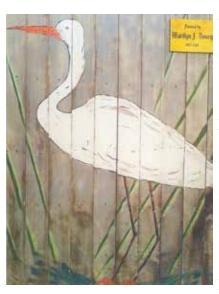

# Marilyn J. Bourg (1927-2013) by Mel Moen

arilyn left her mark . . . On her fence and on many hearts here in Japanese Gardens Mobile Home Park.

When we bought our mobile home, here in the park, whenever we met new people, they would ask which mobile home we had bought (where we were located, in the park).

It is my understanding that she had this all set up to happen the following year, when she became ill. It is sad to say, but Marilyn passed before she could bring this dream to fruition.

On our (I'm sorry . . . I mean Marilyn's) fence, there was a painting of two water birds. I was told that Marilyn had painted these birds.

In refurbishing the mobile home, it was time to replace that fence. One of the birds had been pretty damaged by time and weather, but I felt that the other bird wasn't that bad. I told my spouse that we needed to save that bird. So when the old fence was torn down, I saved the boards that contained the painting of the remaining bird.

The boards were dried, to get as much moisture, as possible, out of them before we sealed them. They were then reassembled. The tops and bottoms of the boards were much

more damaged than the body of the boards, where the painting was. So, the tops and bottoms were trimmed off. The boards were then clear-coated. We did not fix or touch up the painting in any way. We felt it should be saved just the way we found it.

We got in touch with Marilyn's daughter to verify the spelling of Marilyn's name and the years of Marilyn's birth and death. We then arranged for a plaque to be attached to the painting.

The painting now adorns the fence under Marilyn's carport